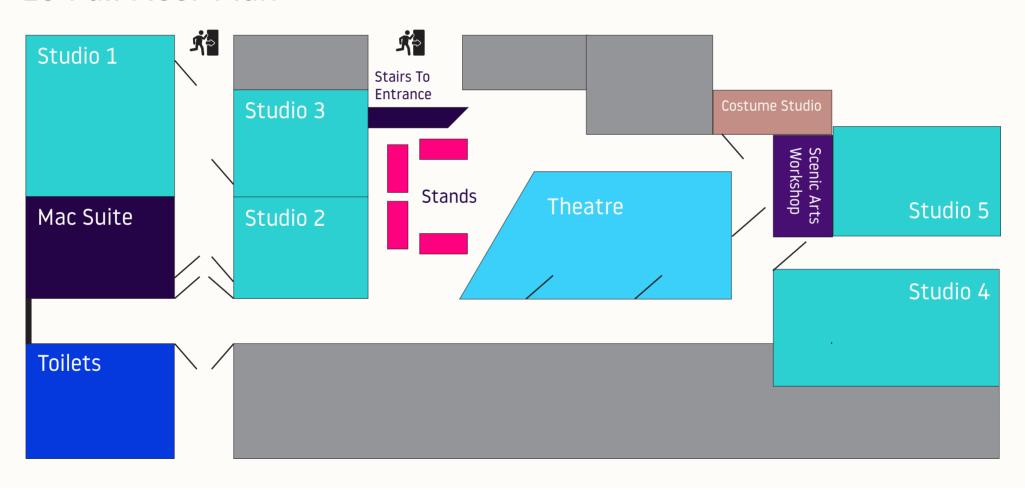

# PERFORMING ARTS HE & TRAINING FAIR

### Ground Floor Main Entrance

## **Toilets** Theatre and Workshops+ Downstairs to more stands Building Main Reception Desk Main Entrance For Visitors 1 **KEY** Registration Stairwell Stand

#### LG Floor Stand Area



- 1. Leeds Conservatoire
- ArtsEd
- 3. Northern School of Contemporary Dance
- 4. Royal Central School of Speech and Drama
- 5. LIPA
- 6. Royal Welsh College of Music & Drama
- 7. Italia Conti
- 8. Royal Conservatoire of Scotland
- Rose Bruford
- 10. Federation of Drama Schools
- 11. Guildhall School
- 12. Trinity Laban
- 13. Oxford School of Drama
- 14. Drama Studio London
- 15. Bristol Old Vic Theatre School
- 16. East 15
- 17. Mountview

# PERFORMING ARTS HE & TRAINING FAIR

### LG Full Floor Plan